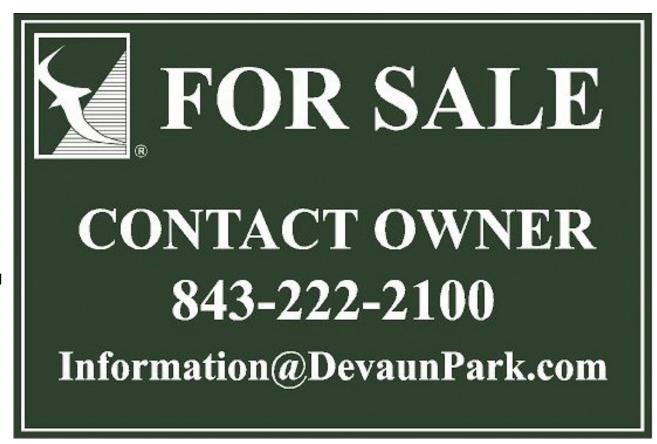

## **Construction and Placement Specifications**

- Material: 1/8" THICK, SOLID CORE ALUMINUM COMPOSITE PANEL (such as "Sign Bond" or "MAX-metal) 18" Wide X 12" High
- o Background, Border & Logo Color: RGB = R-48, G-66, B-45 / CMYK =C-73, M-50, Y-80, K-53 (Dark Green)
- Vinyl Lettering:
  TIMES NEW ROMAN, BOLD
- Green Outside Border:1/4 INCH WIDE
- White Inside Border:
  1/8 INCH WIDE
- White Margin Around Logo:
  1/8 INCH WIDE
- Space Between Border & Logo:
  1/4 INCH WIDE
- Logo Dimensions (Not Including White Margin):
   3-1/4" HIGH x MAINTAINED-RATIO WIDTH
- For Sale Text:
   (+/- ) 1-3/4" HIGH, CENTERED ON LOGO'S HEIGHT
- Agency / Owner Contact Info.:

   CENTERED BETWEEN
   LOGO'S MARGIN & WHITE

  BORDER AT BOTTOM

- Post Material For Lot Sale Signs:
  - 2" X 4" OR 4" X 4" PRESSURE-TREATED WOOD, UNPAINTED
- Registered Copyright Symbol: TO BE INCLUDED AS SHOWN